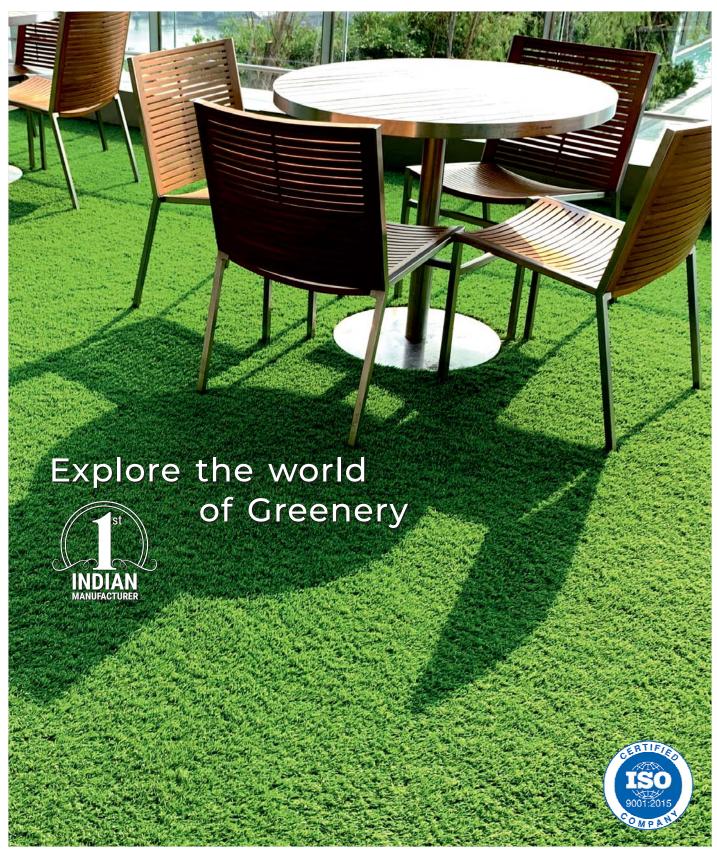

## RODECOR ARTIFICIAL GRASS

Uro Decor is India's first brand to manufacture a complete artificial grass carpet with premium quality. Our manufacturing unit is equipped with Imported machinery and techniques. Our plant has a capacity of manufacturing 15 million sq. ft. peryear.

We are also a manufacturer for residences, corporate, and sports purposes for its durability and quality.

Uro Decor offers a wide range of varieties in landscaping flooring that will surely sweep off your feet from durability to striking colors. In addition, the artificial grass collection at Uro Decor offers unmatched options in quality, colors, and sizes.

Uro Decor grass makes your lawn look elegant, and no need for mowing, fertilizing & patches.

FREE

FIRE RETARDANT

Easy Care

SOFT & CUSHY FOR ALL

SAVE MONEY & WATER

UV RESISTANT

PESTICIDE FREE